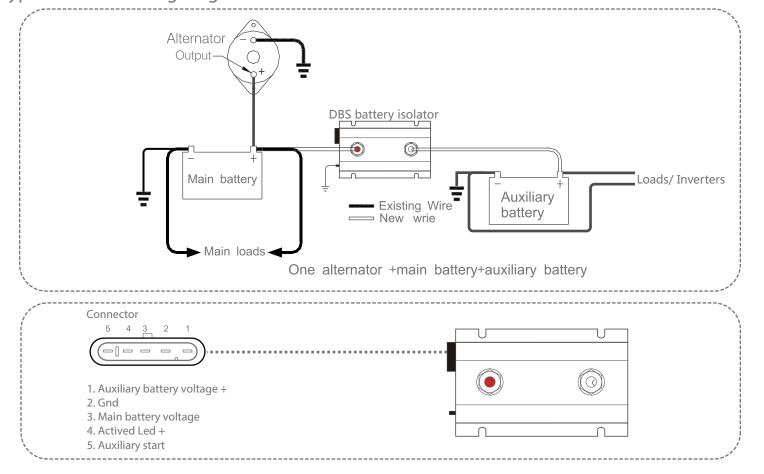

### Typical vehicle wiring diagram

<sup>\*</sup> Specifications are subject to change without notice